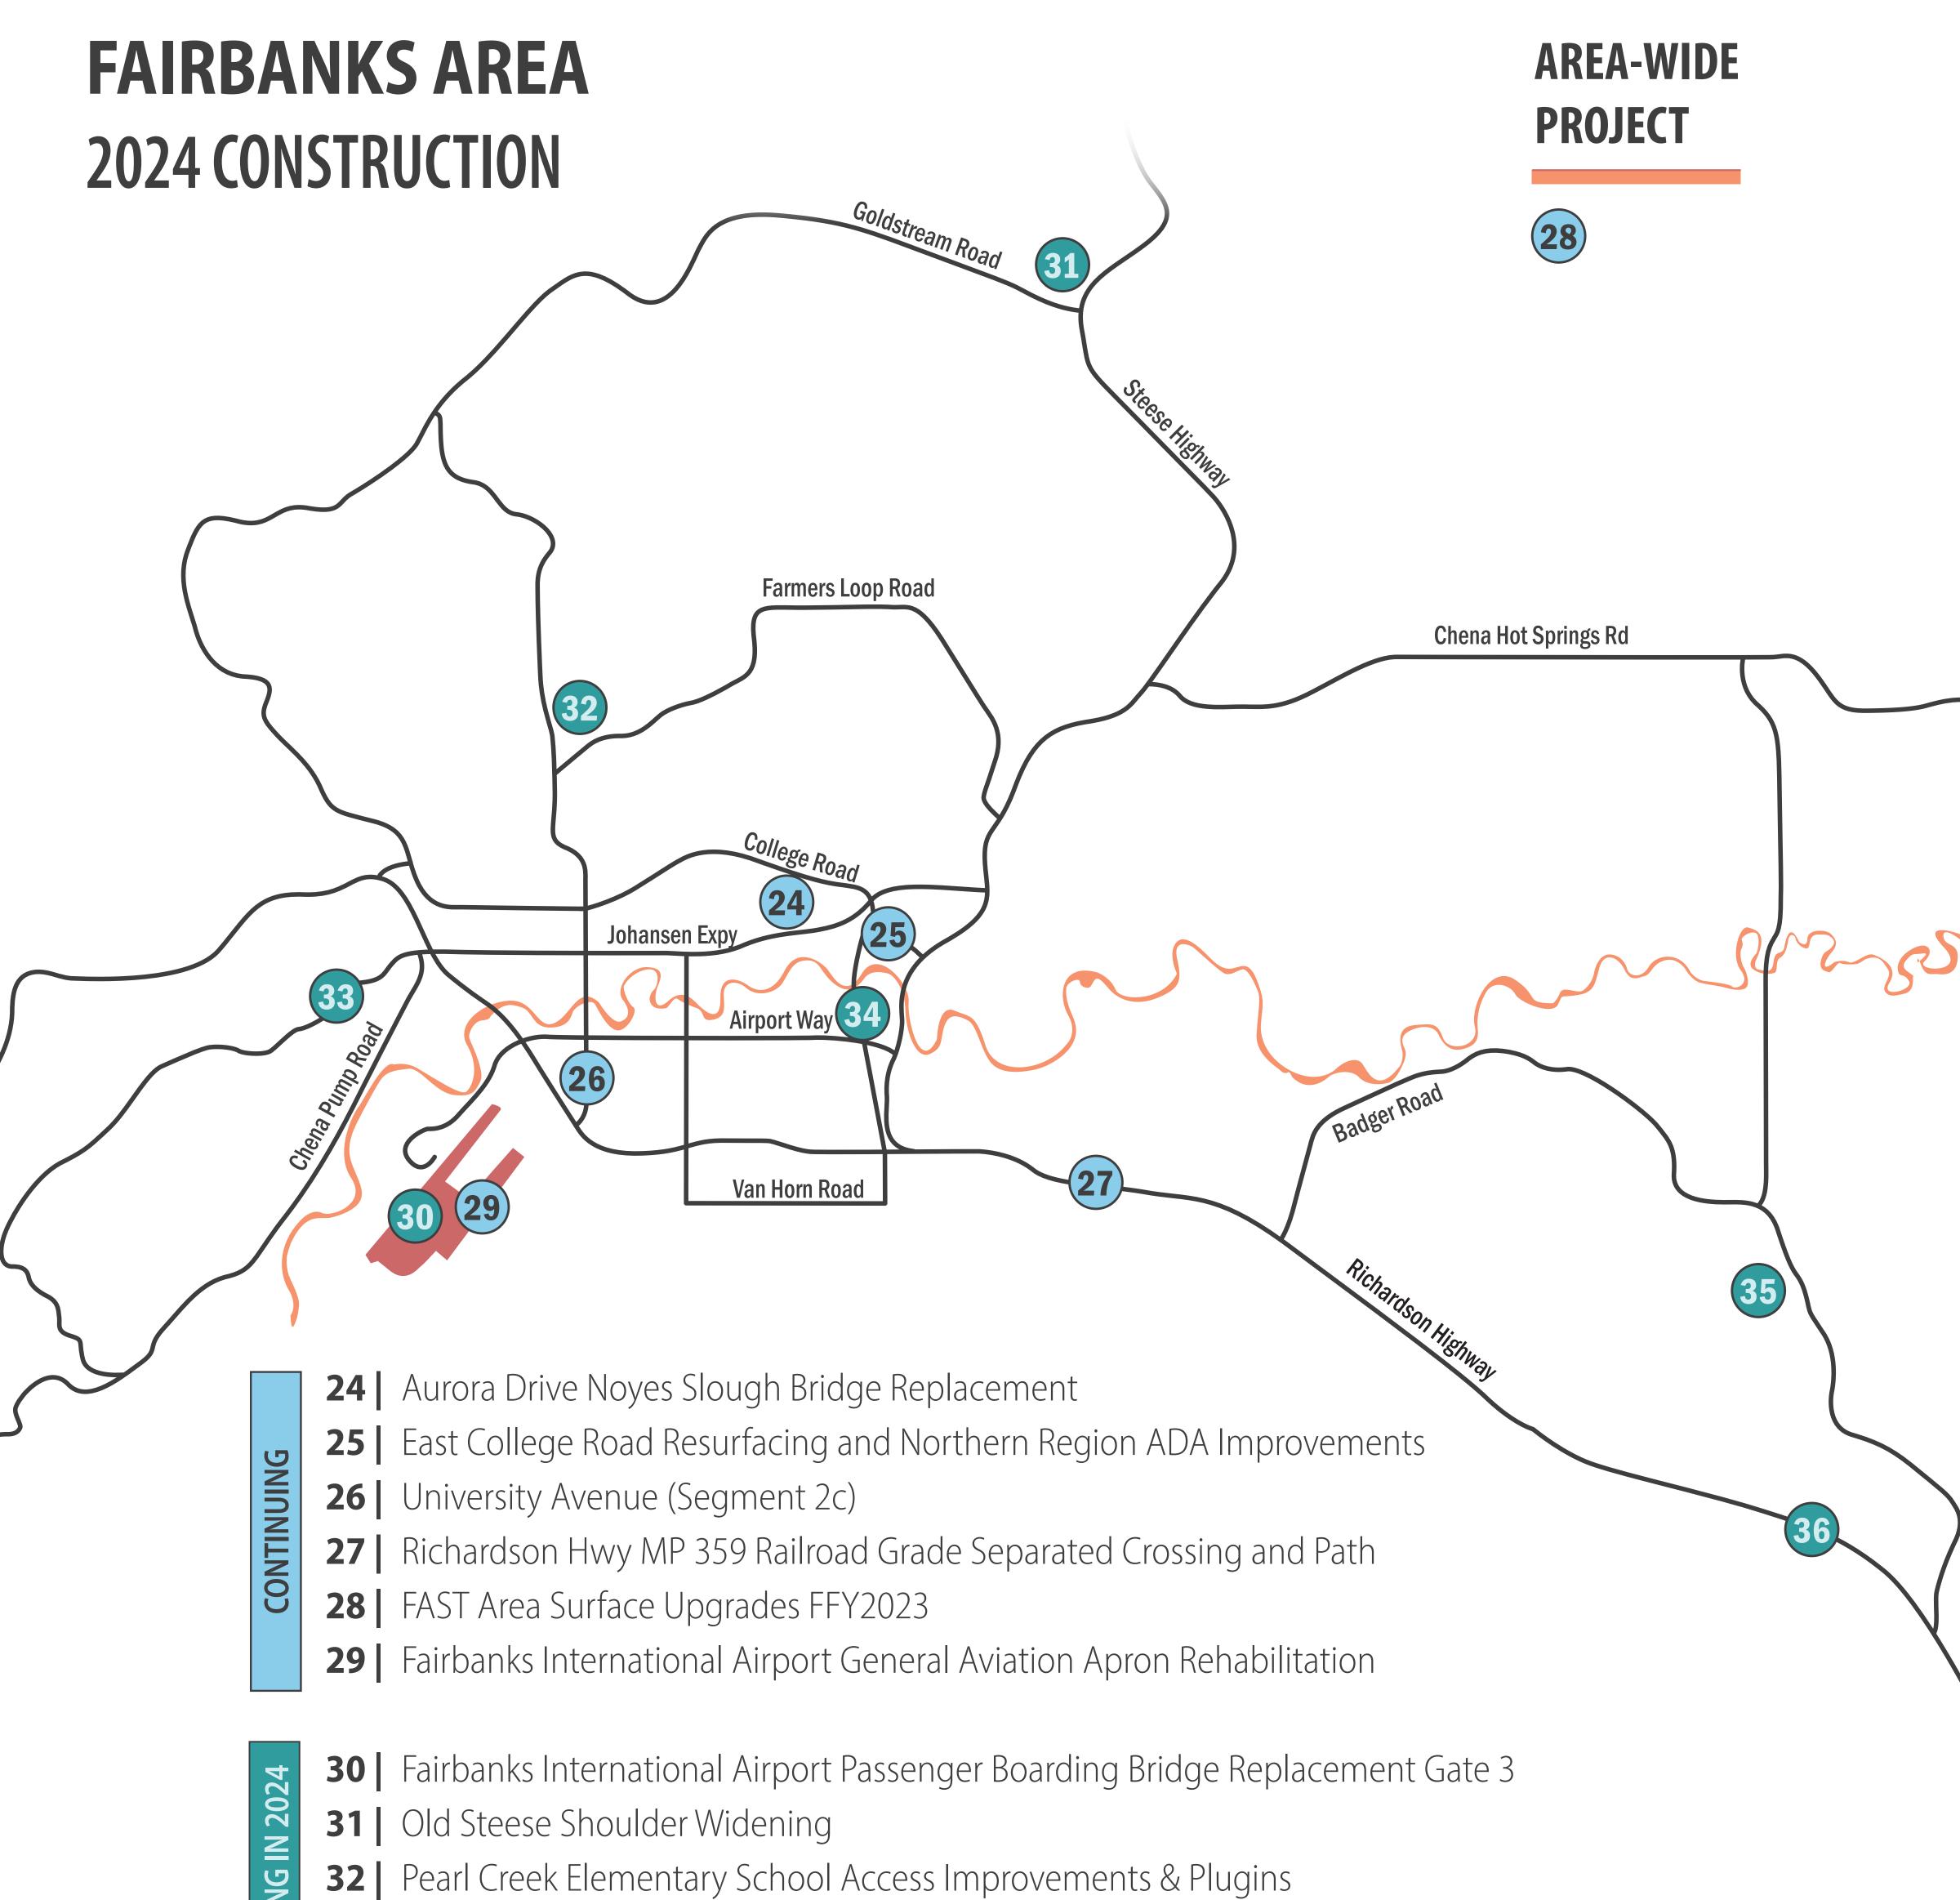

- 2 Noorvik Airport Rehabilitation
- 3 Selawik Barge Landing Access Road & Boardwalk Improvements
- 4 St. Mary's Airport Improvements
- **5** Dalton Highway MP 289-305 Rehabilitation
- 6 Dalton Highway MP 18-37 Reconstruction
- 7 Elliott Highway MP 51-63 Reconstruction
- 8 Nenana Totchaket Road
- **9** Healy Spur Road
- **10** Richardson Highway MP 233 Bear Creek Bridge Replacement
- 11 Alaska Highway MP 1235-1251 Rehabilitation
- **12** Edgerton Highway MP 24-29 Resurfacing

- 13 Brevig Mission Lighting and Resurfacing

  14 Shichmaref Sanitation Pond Erosion Cont
  - 14 | Shishmaref Sanitation Road Erosion Control
  - 15 Kotzebue to Cape Blossom Road Stage II
  - 16 Kougarok Road MP 61.5, MP 66.5, and MP 79.5 Permanent Repairs
  - 17 Marshall Airport Improvements
  - **18** Chalkyitsik Airport Improvements
  - 19 Elliott Highway MP 18-29 Resurfacing
  - **20** Richardson Highway MP 266-341 Passing Lanes
  - 21 Northern Region Drainage Improvements Denali Highway
  - 22 Alaska Highway MP 1251-1268 Rehabilitation
  - **23** Richardson Highway MP 106.5-115 Resurfacing

**FINUING IN 2024** 

CONT

Scan this QR code to visit the Northern Region projects website or visit dot.alaska.gov/nreg/projects

33 Chena Ridge Road Resurfacing - Kentshire Drive to Friar's Way

34 Northern Region ADA Improvements - Fairbanks 4th and 11th Avenues

**35** Woll Road Resurface & Widening

**36** Richardson Highway MP 351 Interchange

This map is provided by the Alaska Department of Transportation & Public Facilities. It was last updated on April 4, 2024